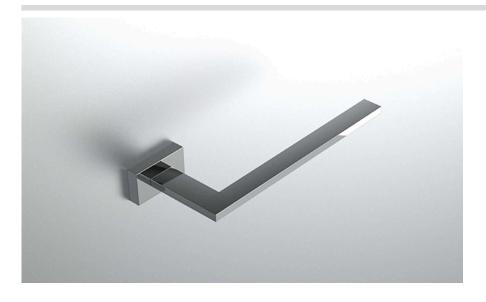

## **COLLECTION ARGYLE**

TOWEL RING

| Model                  | Product                                            |                              | Finishes Available                                            |  |
|------------------------|----------------------------------------------------|------------------------------|---------------------------------------------------------------|--|
| ARG-TWR2R<br>ARG-TWR2L | Towel Ring (Facing Right) Towel Ring (Facing Left) |                              | Multiple finishes available. Over 23 finishes to choose from. |  |
| finishes               | Polished (-P)                                      | Antique Copper (-ACOP)       | Polished Gold (-PGLD)                                         |  |
|                        | Brushed (-B)                                       | Polished Brass (-PBRS)       | Brushed Copper (-BCOP)                                        |  |
|                        | Brushed Gold (-BGLD)                               | Matte White (-WHT)           | Brushed Rose Gold (-BRGD)                                     |  |
|                        | Matte Black (-BLK)                                 | Brushed Modern Bronze (-BMBR | Z) Brushed Black (-BRBLK)                                     |  |
|                        | Oil Rubbed Bronze (-ORB)                           | Glossy White (-GWHT)         | Polished Black (-PBLK)                                        |  |
|                        | Brushed Brass (-BBRS)                              | Polished Rose Gold (-PRGD)   | Antique Nickel (-ANKL)                                        |  |
|                        | Brushed Bronze (-BBRZ)                             | Unlacquered Brass (-UBRS)    | Black Nickel (-NKBL)                                          |  |
|                        | Antique Brass (-ABRS)                              | Polished Nickel (-PNKL)      |                                                               |  |