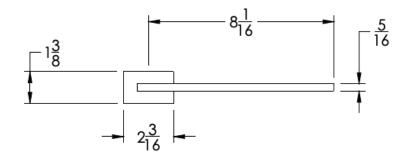

## Dimensions in inches

TOP

SIDE

NOTE: Dimensions subject to change without notice.